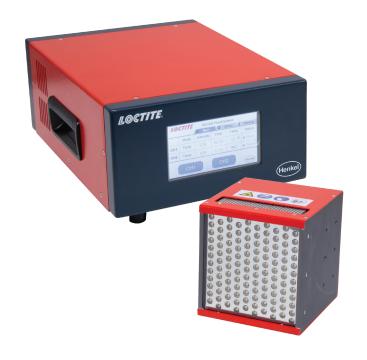

# LOCTITE® CL42 HIGH INTENSITY LED FLOOD SYSTEM.

The LOCTITE CL42 System is a high intensity LED flood system specifically designed to cure LOCTITE light-cure adhesives. The large area flood allows for easy curing of large part assemblies and the LED heads can be stacked side-by-side, further expanding the curing area if needed. The system can be easily integrated into either benchtop or fully-automated processes, and a plug-and-play, fully-enclosed cure chamber is an available option.

## **PRODUCT FEATURES:**

- High intensity—Up to 2.5 W/cm<sup>2</sup>
- Large cure area—100 mm x 100 mm
- Multiple wavelengths—405 nm and 365 nm options
- · Side-by-side stacking of floodlight heads
- Dual-channel controller w/intensity adjustment
- Resistive color touch screen
- · LED temperature monitoring

# LOCTITE® CL42 HIGH INTENSITY LED FLOOD SYSTEM

| SYSTEM COMPONENTS |                            |
|-------------------|----------------------------|
| IDH#              | Description                |
| 2804955           | CL42 LED Flood Head 365 nm |
| 2804956           | CL42 LED Flood Head 405 nm |
| 2804957           | CL42 LED Flood Controller  |