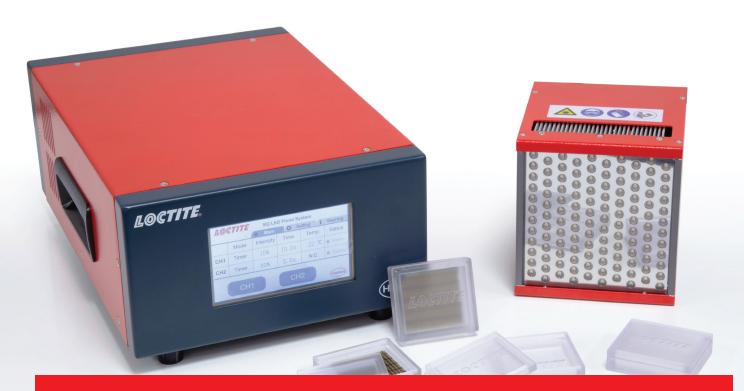

# LOCTITE® CL42 HIGH INTENSITY LED FLOOD SYSTEM.

The LOCTITE CL42 System is a high intensity LED flood system specifically designed to cure LOCTITE light-cure adhesives. The large area flood allows for easy curing of large part assemblies and the LED heads can be stacked side-by-side, further expanding the curing area if needed. The system can be easily integrated into either benchtop or fully-automated processes, and a plug-and-play, fully-enclosed cure chamber is an available option.

## **PRODUCT FEATURES:**

- High intensity—Up to 2.5 W/cm<sup>2</sup>
- Large cure area—100 mm x 100 mm
- Multiple wavelengths—405 nm and 365 nm options
- · Side-by-side stacking of floodlight heads
- Dual-channel controller w/intensity adjustment
- Resistive color touch screen
- · LED temperature monitoring

# LOCTITE® CL42 HIGH INTENSITY LED FLOOD SYSTEM

| SYSTEM COMPONENTS |                            |
|-------------------|----------------------------|
| IDH#              | Description                |
| 2804955           | CL42 LED Flood Head 365 nm |
| 2804956           | CL42 LED Flood Head 405 nm |
| 2804957           | CL42 LED Flood Controller  |