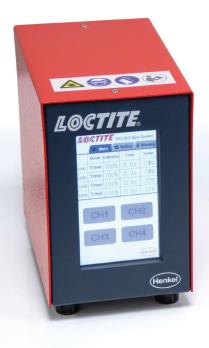

# LOCTITE® CL40 HIGH INTENSITY LED SPOT SYSTEM.

The LOCTITE CL40 LED Spot Cure System offers a cost-effective, high-output solution for all your light-curing needs. Its compact size and multi-channel design offer a high level of flexibility for integrating into most manufacturing processes. The system provides all the benefits of LED technology while maintaining one of the highest intensity outputs available.

#### **PRODUCT FEATURES:**

- High intensity—Up to 26 W/cm<sup>2</sup> (adjustable)
- · Compact size and small profile LED heads
- Programmable 4-channel controller
- Multiple spot size options—3 mm, 6 mm, and 10 mm
- 100% duty cycle
- Multiple wavelengths-405 nm and 365 nm options
- Resistive color touch screen

### LOCTITE® CL40 HIGH INTENSITY LED SPOT SYSTEM

| SYSTEM COMPONENTS |                           |
|-------------------|---------------------------|
| IDH#              | Description               |
| 2804936           | CL40 LED Spot Controller  |
| 2804937           | CL40 LED Spot Head 405 nm |
| 2804938           | CL40 LED Spot Head 365 nm |