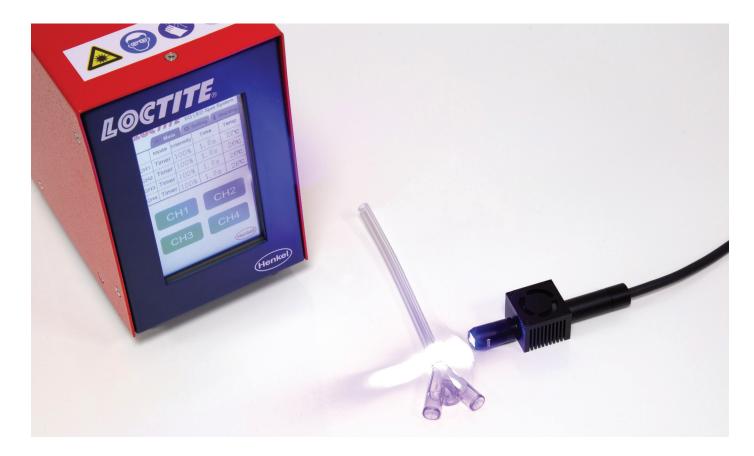

# LOCTITE® CL40 HIGH INTENSITY LED SPOT SYSTEM.

The LOCTITE CL40 LED Spot Cure System offers a cost-effective, high-output solution for all your light-curing needs. Its compact size and multi-channel design offer a high level of flexibility for integrating into most manufacturing processes. The system provides all the benefits of LED technology while maintaining one of the highest intensity outputs available.

#### **PRODUCT FEATURES:**

- High intensity—Up to 26 W/cm<sup>2</sup> (adjustable)
- · Compact size and small profile LED heads
- Programmable 4-channel controller
- Multiple spot size options—3 mm, 6 mm, and 10 mm
- 100% duty cycle
- Multiple wavelengths-405 nm and 365 nm options
- Resistive color touch screen

#### BENEFITS OF LED TECHNOLOGY:

- Up to 20,000-hour LED life
- Instant-on (no warm-up time)
- Low-energy/power consumption
- No IR emissions (reducing thermal damage and warp)
- · Highly-focused UV and visible light wavelengths