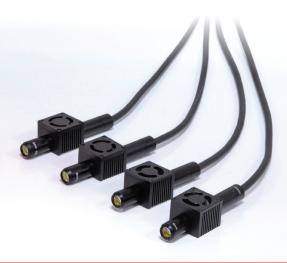

### LOCTITE® CL40 HIGH INTENSITY LED SPOT SYSTEM

| SYSTEM COMPONENTS |                           |
|-------------------|---------------------------|
| IDH#              | Description               |
| 2804936           | CL40 LED Spot Controller  |
| 2804937           | CL40 LED Spot Head 405 nm |
| 2804938           | CL40 LED Spot Head 365 nm |

| PARTS AND ACCESSORIES (OPTIONAL) |                            |
|----------------------------------|----------------------------|
| IDH#                             | Description                |
| 2804939                          | CL40 LED Lens 365 nm 3 mm  |
| 2804940                          | CL40 LED Lens 365 nm 6 mm  |
| 2804951                          | CL40 LED Lens 365 nm 10 mm |
| 2804952                          | CL40 LED Lens 405 nm 3 mm  |
| 2804953                          | CL40 LED Lens 405 nm 6 mm  |
| 2804954                          | CL40 LED Lens 405 nm 10 mm |