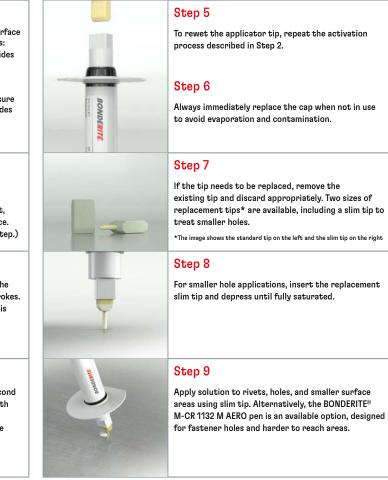

## Pen Instructions

Touch-N-Prep® pens are designed for easy and safer repair of clean, bare, or previously painted aluminum surfaces. It is a non-rinse, dry-in-place application that can be applied using the following steps: