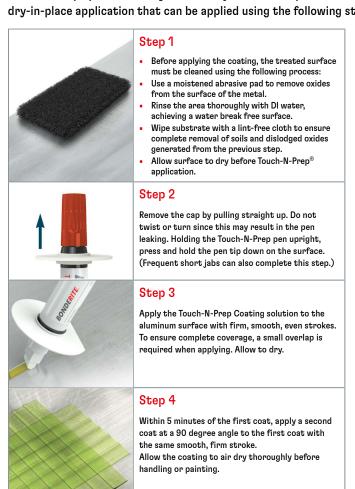

## Pen Instructions

Touch-N-Prep® pens are designed for easy and safer repair of clean, bare, or previously painted aluminum surfaces. It is a non-rinse, dry-in-place application that can be applied using the following steps: