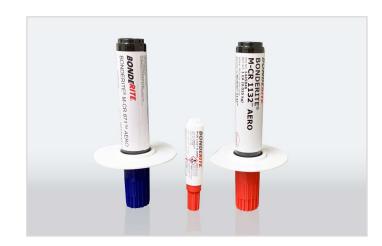

# Touch-N-Prep® Coatings Pen

Henkel's Touch-N-Prep® applicator pens provide a clean, easy-to-use method of repairing conversion coatings on aircraft and aircraft part surfaces. The unique no-rinse conversion coating effectively treats bare aluminum substrates to prevent corrosion. Can be air-dried or force-dried with warm air.

The high-density acrylic tip of the Touch-N-Prep® pen can be modified with a single-edge razor blade to form any shape. In addition, there are specially designed replacement slim tips available for purchase. The design of the Touch-N-Prep® pen allows treatment of hard-to-reach places such as holes and the underside of an aircraft. This innovative application method controls the amount of coating applied to the surface. It's optimized application method greatly reduces the amount of chemical used and generates no secondary waste associated with other repair methods.

The easy-to-use, dry-in-place coating is a cost-effective and safer method of touch-up repairs of aircraft and aircraft part surfaces.

| IDH     | PRODUCT                                                 |
|---------|---------------------------------------------------------|
| 2675626 | BONDERITE® M-CR 871 AERO                                |
| 1445846 | BONDERITE® M-CR 1132 AERO                               |
| 2728948 | BONDERITE® TNP AERO STANDARD REPLACEMENT TIPS - 12 PACK |
| 2728949 | BONDERITE® TNP AERO SLIM TIPS - 12 PACK                 |
| 2968637 | BONDERITE® M-CR 1132 M AERO                             |
| 2987016 | BONDERITE® M-CR 1132 M AERO ELONGATED TIPS - 12 PACK    |