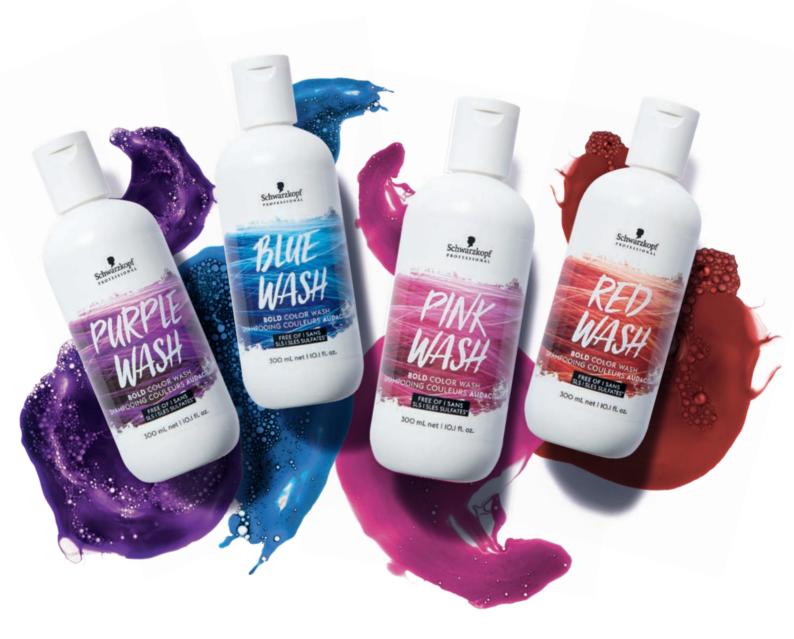

#### As intense as it gets.

Schwarzkopf Professional BOLD COLOR WASHES deliver bold, vibrant shades with minimum effort and impressive longevity results.

Available in 4 versatile shades, these highly pigmented sulfate-free washes add colour, intense shine and gently cleanses, in I simple step.

#### WHAT IT DOES:

- Bold intense colour performance on lighter bases
- Colour hues on dark bases
- Use on light brown bases and lighter
- Fast depositing and intense shine
- Gently cleanses
- $\blacksquare$  Quick  $\delta$  effortless application at the backwash