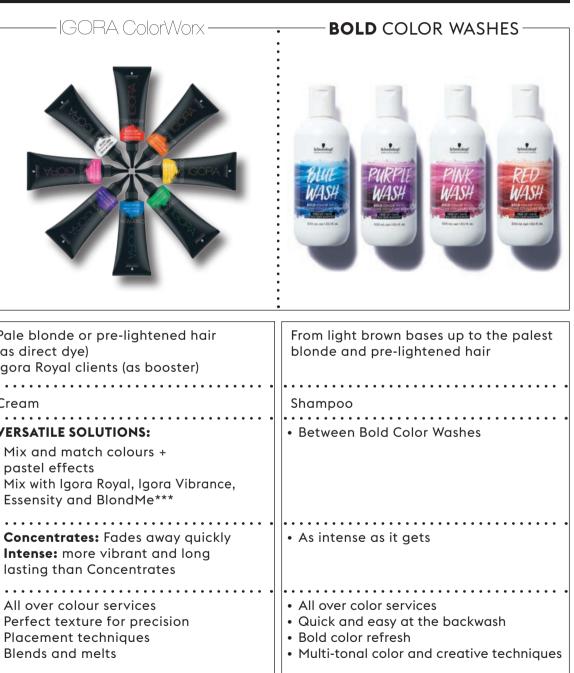

#### COMPARISON TABLE

| CLIENTS                    | Pale blonde or pre-lightened hair<br>(as direct dye)<br>Igora Royal clients (as booster)                                                                        |
|----------------------------|-----------------------------------------------------------------------------------------------------------------------------------------------------------------|
| PLATFORM                   | Cream                                                                                                                                                           |
| MIXABILITY                 | <ul> <li>VERSATILE SOLUTIONS:</li> <li>Mix and match colours + pastel effects</li> <li>Mix with Igora Royal, Igora Vibrance Essensity and BlondMe***</li> </ul> |
| LONGEVITY<br>AND INTENSITY | <ul> <li>Concentrates: Fades away quickly</li> <li>Intense: more vibrant and long<br/>lasting than Concentrates</li> </ul>                                      |
| SERVICES                   | <ul> <li>All over colour services</li> <li>Perfect texture for precision<br/>Placement techniques</li> <li>Blends and melts</li> </ul>                          |