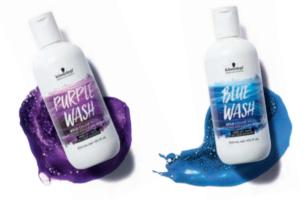

#### As intense as it gets.

Schwarzkopf Professional BOLD COLOR WASHES deliver bold, vibrant shades with minimum effort and impressive longevity results.

Available in 4 versatile shades, these highly pigmented sulfate-free washes add colour, intense shine and gently cleanses, in I simple step.

#### WHAT IT DOES:

- Bold intense colour performance on lighter bases
- Colour hues on dark bases
- Use on light brown bases and lighter
- Fast depositing and intense shine
- Gently cleanses
- $\blacksquare$  Quick  $\delta$  effortless application at the backwash