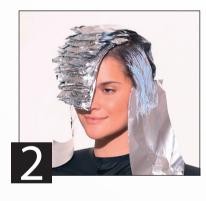

#### **STEP 2:**

Check the lightening process visually. For maximum lightening performance allow a full development time of **up to 45 minutes.** 