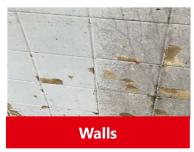

egreasing efficiency, even at room temperature
- Can be used on all alkali resistant substrates: steel, stainless steel, copper, brass, glass, painted surface...
- Well foaming not disturbing
- Nicely perfumed

#### Safety

- Phosphate, EDTA and NTA free
- VOC free

#### Extra

- Homologations: SNCF NMBS CFL
- Buying customers: SNCF NMBS
- Recommend the use of BONDERITE C-MC 3000 after graffiti removal

| T°        | рН          | Concentration                              |
|-----------|-------------|--------------------------------------------|
| 20 – 80°C | 12,8 (100%) | 1 – 20 % depending on application and soil |
|           | Composition |                                            |

Nonionic and anionic surfactant Perfume NaOH







#### **BONDERITE** C-MC 3000

























#### **BONDERITE** C-MC 3000 EXTERIOR CLEANING FREIGHT WAGONS













### **BONDERITE** C-MC 3000 EXTERIOR CLEANING LOCOMOTIVES







#### **BONDERITE** C-MC 3000 EXTERIOR CLEANING CARRIAGES

















### **BONDERITE** C-MC 3000 INSECT REMOVAL











## BONDERITE C-MC 3000 UNDERBODY







## BONDERITE C-MC 3000 PANTOGRAPH



#### BONDERITE C-MC 3000 HEAVY SOILED AND GREASY PARTS











### **BONDERITE** C-MC 3000 HEAVY GREASE











### **BONDERITE** C-MC 3000 WALLS WITH HP



### **BONDERITE** C-MC 3000 PAINTED PARTS









With BONDERITE C-MC 3000

Without BONDERITE C-MC 3000



### **BONDERITE** C-MC 3000 BOGIES WITH HP





#### BONDERITE C-MC 3000 ISOLATOR





#### **GIPRO** - Insulator cleaning

GIPRO tested several agents for easy and thorough clea