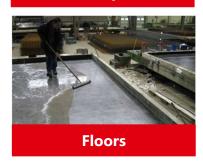

reasing efficiency, even at room temperature
- Can be used on all alkali resistant substrates: steel, stainless steel, copper, brass, glass, painted surface...
- Well foaming not disturbing
- Nicely perfumed

#### Safety

- Phosphate, EDTA and NTA free
- VOC free

#### Extra

- Homologations: SNCF NMBS CFL
- Buying customers: SNCF NMBS
- Recommend the use of BONDERITE C-MC 3000 after graffiti removal

| T°        | рН          | Concentration                              |
|-----------|-------------|--------------------------------------------|
| 20 – 80°C | 12,8 (100%) | 1 – 20 % depending on application and soil |
|           | Composition |                                            |

Nonionic and anionic surfactant Perfume NaOH







#### **BONDERITE** C-MC 3000

























#### **BONDERITE** C-MC 3000 EXTERIOR CLEANING FREIGHT WAGONS













### **BONDERITE** C-MC 3000 EXTERIOR CLEANING LOCOMOTIVES







#### **BONDERITE** C-MC 3000 EXTERIOR CLEANING CARRIAGES

















### **BONDERITE** C-MC 3000 INSECT REMOVAL











## BONDERITE C-MC 3000 UNDERBODY







## BONDERITE C-MC 3000 PANTOGRAPH



#### BONDERITE C-MC 3000 HEAVY SOILED AND GREASY PARTS











### **BONDERITE** C-MC 3000 HEAVY GREASE











### **BONDERITE** C-MC 3000 WALLS WITH HP



### **BONDERITE** C-MC 3000 PAINTED PARTS









With BONDERITE C-MC 3000

Without BONDERITE C-MC 3000



### **BONDERITE** C-MC 3000 BOGIES WITH HP





#### BONDERITE C-MC 3000 ISOLATOR





#### **GIPRO** - Insulator cleaning

GIPRO tested several agents for easy and thorough cleani