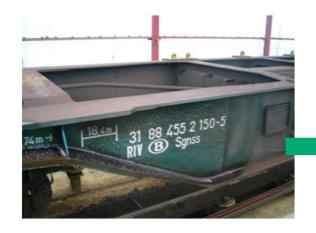

lkali resistant substrates: steel, stainless steel, copper, brass, glass, painted surface...
- Well foaming not disturbing
- Nicely perfumed

#### Safety

- Phosphate, EDTA and NTA free
- VOC free

#### Extra

- Homologations: SNCF NMBS CFL
- Buying customers: SNCF NMBS
- Recommend the use of BONDERITE C-MC 3000 after graffiti removal

| T°        | рН          | Concentration                              |
|-----------|-------------|--------------------------------------------|
| 20 – 80°C | 12,8 (100%) | 1 – 20 % depending on application and soil |
|           | Composition |                                            |

Nonionic and anionic surfactant Perfume NaOH







#### **BONDERITE** C-MC 3000

























#### **BONDERITE** C-MC 3000 EXTERIOR CLEANING FREIGHT WAGONS













### **BONDERITE** C-MC 3000 EXTERIOR CLEANING LOCOMOTIVES







#### **BONDERITE** C-MC 3000 EXTERIOR CLEANING CARRIAGES

















### **BONDERITE** C-MC 3000 INSECT REMOVAL











## BONDERITE C-MC 3000 UNDERBODY







## BONDERITE C-MC 3000 PANTOGRAPH



#### BONDERITE C-MC 3000 HEAVY SOILED AND GREASY PARTS











### **BONDERITE** C-MC 3000 HEAVY GREASE











### **BONDERITE** C-MC 3000 WALLS WITH HP



### **BONDERITE** C-MC 3000 PAINTED PARTS









With BONDERITE C-MC 3000

Without BONDERITE C-MC 3000



### **BONDERITE** C-MC 3000 BOGIES WITH HP





#### BONDERITE C-MC 3000 ISOLATOR





#### **GIPRO** - Insulator cleaning

GIPRO tested several agents for easy and thorough cleaning of epoxy insulators.

To save the insulator's epoxy surface a ba