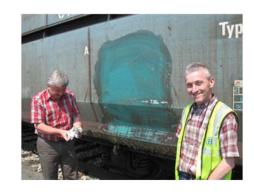

sistant substrates: steel, stainless steel, copper, brass, glass, painted surface...
- Well foaming not disturbing
- Nicely perfumed

#### Safety

- Phosphate, EDTA and NTA free
- VOC free

#### Extra

- Homologations: SNCF NMBS CFL
- Buying customers: SNCF NMBS
- Recommend the use of BONDERITE C-MC 3000 after graffiti removal

| T°        | рН          | Concentration                              |
|-----------|-------------|--------------------------------------------|
| 20 – 80°C | 12,8 (100%) | 1 – 20 % depending on application and soil |
|           | Composition |                                            |

Nonionic and anionic surfactant Perfume NaOH







#### **BONDERITE** C-MC 3000

























#### **BONDERITE** C-MC 3000 EXTERIOR CLEANING FREIGHT WAGONS













### **BONDERITE** C-MC 3000 EXTERIOR CLEANING LOCOMOTIVES







#### **BONDERITE** C-MC 3000 EXTERIOR CLEANING CARRIAGES

















### **BONDERITE** C-MC 3000 INSECT REMOVAL











## BONDERITE C-MC 3000 UNDERBODY







## BONDERITE C-MC 3000 PANTOGRAPH



#### BONDERITE C-MC 3000 HEAVY SOILED AND GREASY PARTS











### **BONDERITE** C-MC 3000 HEAVY GREASE











### **BONDERITE** C-MC 3000 WALLS WITH HP



### **BONDERITE** C-MC 3000 PAINTED PARTS









With BONDERITE C-MC 3000

Without BONDERITE C-MC 3000



### **BONDERITE** C-MC 3000 BOGIES WITH HP





#### BONDERITE C-MC 3000 ISOLATOR





#### **GIPRO** - Insulator cleaning

GIPRO tested several agents for easy and thorough cleaning of epoxy insulators.

To save the insulator's epoxy surface a basic clea