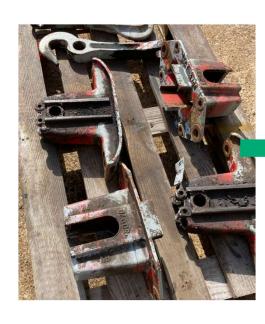

| T°        | рН          | Concentration                              |
|-----------|-------------|--------------------------------------------|
| 20 – 80°C | 12,8 (100%) | 1 – 20 % depending on application and soil |
|           | Composition |                                            |

Nonionic and anionic surfactant Perfume NaOH







#### **BONDERITE** C-MC 3000

























#### **BONDERITE** C-MC 3000 EXTERIOR CLEANING FREIGHT WAGONS













### **BONDERITE** C-MC 3000 EXTERIOR CLEANING LOCOMOTIVES







#### **BONDERITE** C-MC 3000 EXTERIOR CLEANING CARRIAGES

















### **BONDERITE** C-MC 3000 INSECT REMOVAL











## BONDERITE C-MC 3000 UNDERBODY







## BONDERITE C-MC 3000 PANTOGRAPH



#### BONDERITE C-MC 3000 HEAVY SOILED AND GREASY PARTS











### **BONDERITE** C-MC 3000 HEAVY GREASE











### **BONDERITE** C-MC 3000 WALLS WITH HP



### **BONDERITE** C-MC 3000 PAINTED PARTS









With BONDERITE C-MC 3000

Without BONDERITE C-MC 3000



### **BONDERITE** C-MC 3000 BOGIES WITH HP





#### BONDERITE C-MC 3000 ISOLATOR





#### **GIPRO** - Insulator cleaning

GIPRO tested several agents for easy and thorough cleaning of epoxy insulators.

To save the insulator's epoxy surface a basic cleaner is recommended by leading epoxy manufacturers.

The cleaner with the best results was BONDERITE C-MC 3000 which was developped for cleaning rail vehicles



# **BONDERITE** C-MC 3000 FLOORS