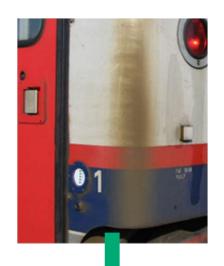

fumed

#### Safety

- Phosphate, EDTA and NTA free
- VOC free

#### Extra

- Homologations: SNCF NMBS CFL
- Buying customers: SNCF NMBS
- Recommend the use of BONDERITE C-MC 3000 after graffiti removal

| T°        | рН          | Concentration                              |
|-----------|-------------|--------------------------------------------|
| 20 – 80°C | 12,8 (100%) | 1 – 20 % depending on application and soil |
|           | Composition |                                            |

Nonionic and anionic surfactant Perfume NaOH







#### **BONDERITE** C-MC 3000

























#### **BONDERITE** C-MC 3000 EXTERIOR CLEANING FREIGHT WAGONS













### **BONDERITE** C-MC 3000 EXTERIOR CLEANING LOCOMOTIVES







#### **BONDERITE** C-MC 3000 EXTERIOR CLEANING CARRIAGES

















### **BONDERITE** C-MC 3000 INSECT REMOVAL











## BONDERITE C-MC 3000 UNDERBODY







## BONDERITE C-MC 3000 PANTOGRAPH



#### BONDERITE C-MC 3000 HEAVY SOILED AND GREASY PARTS











### **BONDERITE** C-MC 3000 HEAVY GREASE











### **BONDERITE** C-MC 3000 WALLS WITH HP



### **BONDERITE** C-MC 3000 PAINTED PARTS









With BONDERITE C-MC 3000

Without BONDERITE C-MC 3000



### **BONDERITE** C-MC 3000 BOGIES WITH HP





#### BONDERITE C-MC 3000 ISOLATOR





#### **GIPRO** - Insulator cleaning

GIPRO tested several agents for easy and thorough cleaning of epoxy insulators.

To save the insulator's epoxy surface a basic cleaner is recommended by leading epoxy manufacturers.

The cleaner with the best results was BONDERITE C-MC 3000 which was develop