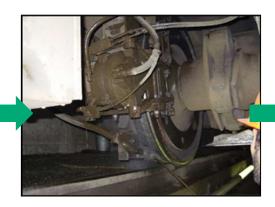

- Buying customers: SNCF NMBS
- Recommend the use of BONDERITE C-MC 3000 after graffiti removal

| T°        | рН          | Concentration                              |
|-----------|-------------|--------------------------------------------|
| 20 – 80°C | 12,8 (100%) | 1 – 20 % depending on application and soil |
|           | Composition |                                            |

Nonionic and anionic surfactant Perfume NaOH







#### **BONDERITE** C-MC 3000

























#### **BONDERITE** C-MC 3000 EXTERIOR CLEANING FREIGHT WAGONS













### **BONDERITE** C-MC 3000 EXTERIOR CLEANING LOCOMOTIVES







#### **BONDERITE** C-MC 3000 EXTERIOR CLEANING CARRIAGES

















### **BONDERITE** C-MC 3000 INSECT REMOVAL











## BONDERITE C-MC 3000 UNDERBODY







## BONDERITE C-MC 3000 PANTOGRAPH



#### BONDERITE C-MC 3000 HEAVY SOILED AND GREASY PARTS











### **BONDERITE** C-MC 3000 HEAVY GREASE











### **BONDERITE** C-MC 3000 WALLS WITH HP



### **BONDERITE** C-MC 3000 PAINTED PARTS









With BONDERITE C-MC 3000

Without BONDERITE C-MC 3000



### **BONDERITE** C-MC 3000 BOGIES WITH HP





#### BONDERITE C-MC 3000 ISOLATOR





#### **GIPRO** - Insulator cleaning

GIPRO tested several agents for easy and thorough cleaning of epoxy insulators.

To save the insulator's epoxy surface a basic cleaner is recommended by leading epoxy manufacturers.

The cleaner with the best results was BONDERITE C-MC 3000 which was developped for cleaning rail vehicles



# **BONDERITE** C-MC 3000 FLOORS