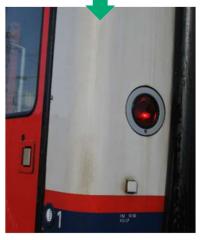

med

#### Safety

- Phosphate, EDTA and NTA free
- VOC free

#### Extra

- Homologations: SNCF NMBS CFL
- Buying customers: SNCF NMBS
- Recommend the use of BONDERITE C-MC 3000 after graffiti removal

| T°        | рН          | Concentration                              |
|-----------|-------------|--------------------------------------------|
| 20 – 80°C | 12,8 (100%) | 1 – 20 % depending on application and soil |
|           | Composition |                                            |

Nonionic and anionic surfactant Perfume NaOH







#### **BONDERITE** C-MC 3000

























#### **BONDERITE** C-MC 3000 EXTERIOR CLEANING FREIGHT WAGONS













### **BONDERITE** C-MC 3000 EXTERIOR CLEANING LOCOMOTIVES







#### **BONDERITE** C-MC 3000 EXTERIOR CLEANING CARRIAGES

















### **BONDERITE** C-MC 3000 INSECT REMOVAL











## BONDERITE C-MC 3000 UNDERBODY







## BONDERITE C-MC 3000 PANTOGRAPH



#### BONDERITE C-MC 3000 HEAVY SOILED AND GREASY PARTS











### **BONDERITE** C-MC 3000 HEAVY GREASE











### **BONDERITE** C-MC 3000 WALLS WITH HP



### **BONDERITE** C-MC 3000 PAINTED PARTS









With BONDERITE C-MC 3000

Without BONDERITE C-MC 3000



### **BONDERITE** C-MC 3000 BOGIES WITH HP





#### BONDERITE C-MC 3000 ISOLATOR





#### **GIPRO** - Insulator cleaning

GIPRO tested several agents for easy and thorough cleaning of epoxy insulators.

To save the insulator's epoxy surface a basic cleaner is recommended by leading epoxy manufacturers.

The cleaner with the best results was BONDERITE C-MC 3000 which was developpe