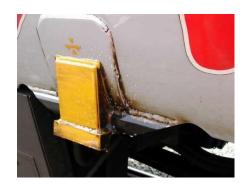

# Safety

- Phosphate, EDTA and NTA free
- VOC free

#### Extra

- Homologations: SNCF NMBS CFL
- Buying customers: SNCF NMBS
- Recommend the use of BONDERITE C-MC 3000 after graffiti removal

| T°        | рН          | Concentration                              |
|-----------|-------------|--------------------------------------------|
| 20 – 80°C | 12,8 (100%) | 1 – 20 % depending on application and soil |
|           | Composition |                                            |

Nonionic and anionic surfactant Perfume NaOH







#### **BONDERITE** C-MC 3000

























#### **BONDERITE** C-MC 3000 EXTERIOR CLEANING FREIGHT WAGONS













### **BONDERITE** C-MC 3000 EXTERIOR CLEANING LOCOMOTIVES







#### **BONDERITE** C-MC 3000 EXTERIOR CLEANING CARRIAGES

















### **BONDERITE** C-MC 3000 INSECT REMOVAL











## BONDERITE C-MC 3000 UNDERBODY







## BONDERITE C-MC 3000 PANTOGRAPH



#### BONDERITE C-MC 3000 HEAVY SOILED AND GREASY PARTS











### **BONDERITE** C-MC 3000 HEAVY GREASE











### **BONDERITE** C-MC 3000 WALLS WITH HP



### **BONDERITE** C-MC 3000 PAINTED PARTS









With BONDERITE C-MC 3000

Without BONDERITE C-MC 3000



### **BONDERITE** C-MC 3000 BOGIES WITH HP





#### BONDERITE C-MC 3000 ISOLATOR





#### **GIPRO** - Insulator cleaning

GIPRO tested several agents for easy and thorough cleaning of epoxy insulators.

To save the insulator's epoxy surface a basic cleaner is recommended by leading epoxy manufacturers.

The cleaner with the best results was BONDERITE C-MC 3000 which was developped for cl