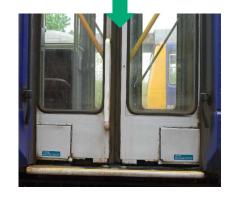

### **BONDERITE** C-MC 3000 PAINTED PARTS

With BONDERITE C-MC 3000

Without BONDERITE C-MC 3000