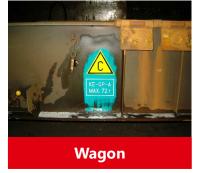

High cleaning-degreasing efficiency, even at room temperature
- Can be used on all alkali resistant substrates: steel, stainless steel, copper, brass, glass, painted surface...
- Well foaming not disturbing
- Nicely perfumed

#### Safety

- Phosphate, EDTA and NTA free
- VOC free

#### Extra

- Homologations: SNCF NMBS CFL
- Buying customers: SNCF NMBS
- Recommend the use of BONDERITE C-MC 3000 after graffiti removal

| T°        | рН          | Concentration                              |
|-----------|-------------|--------------------------------------------|
| 20 – 80°C | 12,8 (100%) | 1 – 20 % depending on application and soil |
|           | Composition |                                            |

Nonionic and anionic surfactant Perfume NaOH







#### **BONDERITE** C-MC 3000

























#### **BONDERITE** C-MC 3000 EXTERIOR CLEANING FREIGHT WAGONS













### **BONDERITE** C-MC 3000 EXTERIOR CLEANING LOCOMOTIVES







#### **BONDERITE** C-MC 3000 EXTERIOR CLEANING CARRIAGES

















### **BONDERITE** C-MC 3000 INSECT REMOVAL











## BONDERITE C-MC 3000 UNDERBODY







## BONDERITE C-MC 3000 PANTOGRAPH



#### BONDERITE C-MC 3000 HEAVY SOILED AND GREASY PARTS











### **BONDERITE** C-MC 3000 HEAVY GREASE











### **BONDERITE** C-MC 3000 WALLS WITH HP



### **BONDERITE** C-MC 3000 PAINTED PARTS









With BONDERITE C-MC 3000

Without BONDERITE C-MC 3000



### **BONDERITE** C-MC 3000 BOGIES WITH HP





#### BONDERITE C-MC 3000 ISOLATOR





#### **GIPRO** - Insulator cleaning

GIPRO tested several agents for easy a