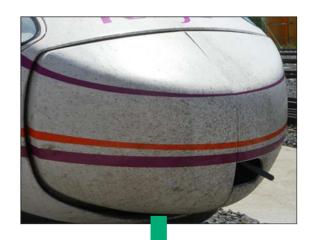

e

#### Extra

- Homologations: SNCF NMBS CFL
- Buying customers: SNCF NMBS
- Recommend the use of BONDERITE C-MC 3000 after graffiti removal

| T°        | рН          | Concentration                              |
|-----------|-------------|--------------------------------------------|
| 20 – 80°C | 12,8 (100%) | 1 – 20 % depending on application and soil |
|           | Composition |                                            |

Nonionic and anionic surfactant Perfume NaOH







#### **BONDERITE** C-MC 3000

























#### **BONDERITE** C-MC 3000 EXTERIOR CLEANING FREIGHT WAGONS













### **BONDERITE** C-MC 3000 EXTERIOR CLEANING LOCOMOTIVES







#### **BONDERITE** C-MC 3000 EXTERIOR CLEANING CARRIAGES

















### **BONDERITE** C-MC 3000 INSECT REMOVAL











## BONDERITE C-MC 3000 UNDERBODY







## BONDERITE C-MC 3000 PANTOGRAPH



#### BONDERITE C-MC 3000 HEAVY SOILED AND GREASY PARTS











### **BONDERITE** C-MC 3000 HEAVY GREASE











### **BONDERITE** C-MC 3000 WALLS WITH HP



### **BONDERITE** C-MC 3000 PAINTED PARTS









With BONDERITE C-MC 3000

Without BONDERITE C-MC 3000



### **BONDERITE** C-MC 3000 BOGIES WITH HP





#### BONDERITE C-MC 3000 ISOLATOR





#### **GIPRO** - Insulator cleaning

GIPRO tested several agents for easy and thorough cleaning of epoxy insulators.

To save the insulator's epoxy surface a basic cleaner is recommended by leading epoxy manufacturers.

The cleaner with the best results was BONDERITE C-MC 3000 which was developped for cleaning rail vehicles



# **BONDERITE** C-MC 3000