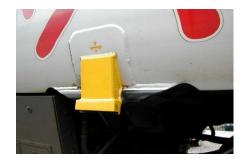

Safety

- Phosphate, EDTA and NTA free
- VOC free

#### Extra

- Homologations: SNCF NMBS CFL
- Buying customers: SNCF NMBS
- Recommend the use of BONDERITE C-MC 3000 after graffiti removal

| T°        | рН          | Concentration                              |
|-----------|-------------|--------------------------------------------|
| 20 – 80°C | 12,8 (100%) | 1 – 20 % depending on application and soil |
|           | Composition |                                            |

Nonionic and anionic surfactant Perfume NaOH







#### **BONDERITE** C-MC 3000

























#### **BONDERITE** C-MC 3000 EXTERIOR CLEANING FREIGHT WAGONS













### **BONDERITE** C-MC 3000 EXTERIOR CLEANING LOCOMOTIVES







#### **BONDERITE** C-MC 3000 EXTERIOR CLEANING CARRIAGES

















### **BONDERITE** C-MC 3000 INSECT REMOVAL











## BONDERITE C-MC 3000 UNDERBODY







## BONDERITE C-MC 3000 PANTOGRAPH



#### BONDERITE C-MC 3000 HEAVY SOILED AND GREASY PARTS











### **BONDERITE** C-MC 3000 HEAVY GREASE











### **BONDERITE** C-MC 3000 WALLS WITH HP



### **BONDERITE** C-MC 3000 PAINTED PARTS









With BONDERITE C-MC 3000

Without BONDERITE C-MC 3000



### **BONDERITE** C-MC 3000 BOGIES WITH HP





#### BONDERITE C-MC 3000 ISOLATOR





#### **GIPRO** - Insulator cleaning

GIPRO tested several agents for easy and thorough cleaning of epoxy insulators.

To save the insulator's epoxy surface a basic cleaner is recommended by leading epoxy manufacturers.

The cleaner with the best results was BONDERITE C-MC 3000 which was developped for clea