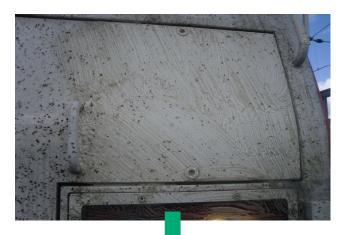

### Extra

- Homologations: SNCF NMBS CFL
- Buying customers: SNCF NMBS
- Recommend the use of BONDERITE C-MC 3000 after graffiti removal

| T°        | рН          | Concentration                              |
|-----------|-------------|--------------------------------------------|
| 20 – 80°C | 12,8 (100%) | 1 – 20 % depending on application and soil |
|           | Composition |                                            |

Nonionic and anionic surfactant Perfume NaOH







#### **BONDERITE** C-MC 3000

























#### **BONDERITE** C-MC 3000 EXTERIOR CLEANING FREIGHT WAGONS













### **BONDERITE** C-MC 3000 EXTERIOR CLEANING LOCOMOTIVES







#### **BONDERITE** C-MC 3000 EXTERIOR CLEANING CARRIAGES

















### **BONDERITE** C-MC 3000 INSECT REMOVAL











## BONDERITE C-MC 3000 UNDERBODY







## BONDERITE C-MC 3000 PANTOGRAPH



#### BONDERITE C-MC 3000 HEAVY SOILED AND GREASY PARTS











### **BONDERITE** C-MC 3000 HEAVY GREASE











### **BONDERITE** C-MC 3000 WALLS WITH HP



### **BONDERITE** C-MC 3000 PAINTED PARTS









With BONDERITE C-MC 3000

Without BONDERITE C-MC 3000



### **BONDERITE** C-MC 3000 BOGIES WITH HP





#### BONDERITE C-MC 3000 ISOLATOR





#### **GIPRO** - Insulator cleaning

GIPRO tested several agents for easy and thorough cleaning of epoxy insulators.

To save the insulator's epoxy surface a basic cleaner is recommended by leading epoxy manufacturers.

The cleaner with the best results was BONDERITE C-MC 3000 which was developped for cleaning rail vehicles



# **BONDERITE** C-MC 3000 FLOO