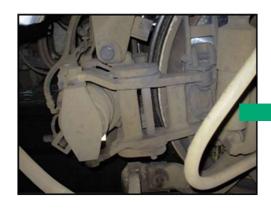

L
- Buying customers: SNCF NMBS
- Recommend the use of BONDERITE C-MC 3000 after graffiti removal

| T°        | рН          | Concentration                              |
|-----------|-------------|--------------------------------------------|
| 20 – 80°C | 12,8 (100%) | 1 – 20 % depending on application and soil |
|           | Composition |                                            |

Nonionic and anionic surfactant Perfume NaOH







#### **BONDERITE** C-MC 3000

























#### **BONDERITE** C-MC 3000 EXTERIOR CLEANING FREIGHT WAGONS













### **BONDERITE** C-MC 3000 EXTERIOR CLEANING LOCOMOTIVES







#### **BONDERITE** C-MC 3000 EXTERIOR CLEANING CARRIAGES

















### **BONDERITE** C-MC 3000 INSECT REMOVAL











## BONDERITE C-MC 3000 UNDERBODY







## BONDERITE C-MC 3000 PANTOGRAPH



#### BONDERITE C-MC 3000 HEAVY SOILED AND GREASY PARTS











### **BONDERITE** C-MC 3000 HEAVY GREASE











### **BONDERITE** C-MC 3000 WALLS WITH HP



### **BONDERITE** C-MC 3000 PAINTED PARTS









With BONDERITE C-MC 3000

Without BONDERITE C-MC 3000



### **BONDERITE** C-MC 3000 BOGIES WITH HP





#### BONDERITE C-MC 3000 ISOLATOR





#### **GIPRO** - Insulator cleaning

GIPRO tested several agents for easy and thorough cleaning of epoxy insulators.

To save the insulator's epoxy surface a basic cleaner is recommended by leading epoxy manufacturers.

The cleaner with the best results was BONDERITE C-MC 3000 which was developped for cleaning rail vehicles



# **BONDERITE** C-MC 3000 FLOORS