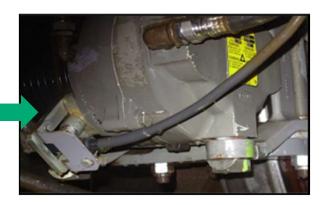

Buying customers: SNCF NMBS
- Recommend the use of BONDERITE C-MC 3000 after graffiti removal

| T°        | рН          | Concentration                              |
|-----------|-------------|--------------------------------------------|
| 20 – 80°C | 12,8 (100%) | 1 – 20 % depending on application and soil |
|           | Composition |                                            |

Nonionic and anionic surfactant Perfume NaOH







#### **BONDERITE** C-MC 3000

























#### **BONDERITE** C-MC 3000 EXTERIOR CLEANING FREIGHT WAGONS













### **BONDERITE** C-MC 3000 EXTERIOR CLEANING LOCOMOTIVES







#### **BONDERITE** C-MC 3000 EXTERIOR CLEANING CARRIAGES

















### **BONDERITE** C-MC 3000 INSECT REMOVAL











## BONDERITE C-MC 3000 UNDERBODY







## BONDERITE C-MC 3000 PANTOGRAPH



#### BONDERITE C-MC 3000 HEAVY SOILED AND GREASY PARTS











### **BONDERITE** C-MC 3000 HEAVY GREASE











### **BONDERITE** C-MC 3000 WALLS WITH HP



### **BONDERITE** C-MC 3000 PAINTED PARTS









With BONDERITE C-MC 3000

Without BONDERITE C-MC 3000



### **BONDERITE** C-MC 3000 BOGIES WITH HP





#### BONDERITE C-MC 3000 ISOLATOR





#### **GIPRO** - Insulator cleaning

GIPRO tested several agents for easy and thorough cleaning of epoxy insulators.

To save the insulator's epoxy surface a basic cleaner is recommended by leading epoxy manufacturers.

The cleaner with the best results was BONDERITE C-MC 3000 which was developped for cleaning rail vehicles



# **BONDERITE** C-MC 3000 FLOORS