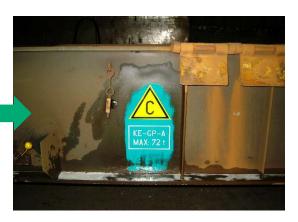

resistant substrates: steel, stainless steel, copper, brass, glass, painted surface...
- Well foaming not disturbing
- Nicely perfumed

#### Safety

- Phosphate, EDTA and NTA free
- VOC free

#### Extra

- Homologations: SNCF NMBS CFL
- Buying customers: SNCF NMBS
- Recommend the use of BONDERITE C-MC 3000 after graffiti removal

| T°        | рН          | Concentration                              |
|-----------|-------------|--------------------------------------------|
| 20 – 80°C | 12,8 (100%) | 1 – 20 % depending on application and soil |
|           | Composition |                                            |

Nonionic and anionic surfactant Perfume NaOH







#### **BONDERITE** C-MC 3000

























#### **BONDERITE** C-MC 3000 EXTERIOR CLEANING FREIGHT WAGONS













### **BONDERITE** C-MC 3000 EXTERIOR CLEANING LOCOMOTIVES







#### **BONDERITE** C-MC 3000 EXTERIOR CLEANING CARRIAGES

















### **BONDERITE** C-MC 3000 INSECT REMOVAL











## BONDERITE C-MC 3000 UNDERBODY







## BONDERITE C-MC 3000 PANTOGRAPH



#### BONDERITE C-MC 3000 HEAVY SOILED AND GREASY PARTS











### **BONDERITE** C-MC 3000 HEAVY GREASE











### **BONDERITE** C-MC 3000 WALLS WITH HP



### **BONDERITE** C-MC 3000 PAINTED PARTS









With BONDERITE C-MC 3000

Without BONDERITE C-MC 3000



### **BONDERITE** C-MC 3000 BOGIES WITH HP





#### BONDERITE C-MC 3000 ISOLATOR





#### **GIPRO** - Insulator cleaning

GIPRO tested several agents for easy and thorough cleaning of epoxy insulators.

To save the insulator's epoxy surface a basic cl