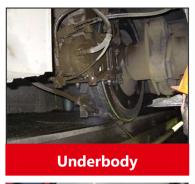

h cleaning-degreasing efficiency, even at room temperature
- Can be used on all alkali resistant substrates: steel, stainless steel, copper, brass, glass, painted surface...
- Well foaming not disturbing
- Nicely perfumed

#### Safety

- Phosphate, EDTA and NTA free
- VOC free

#### Extra

- Homologations: SNCF NMBS CFL
- Buying customers: SNCF NMBS
- Recommend the use of BONDERITE C-MC 3000 after graffiti removal

| T°        | рН          | Concentration                              |
|-----------|-------------|--------------------------------------------|
| 20 – 80°C | 12,8 (100%) | 1 – 20 % depending on application and soil |
|           | Composition |                                            |

Nonionic and anionic surfactant Perfume NaOH







#### **BONDERITE** C-MC 3000

























#### **BONDERITE** C-MC 3000 EXTERIOR CLEANING FREIGHT WAGONS













### **BONDERITE** C-MC 3000 EXTERIOR CLEANING LOCOMOTIVES







#### **BONDERITE** C-MC 3000 EXTERIOR CLEANING CARRIAGES

















### **BONDERITE** C-MC 3000 INSECT REMOVAL











## BONDERITE C-MC 3000 UNDERBODY







## BONDERITE C-MC 3000 PANTOGRAPH



#### BONDERITE C-MC 3000 HEAVY SOILED AND GREASY PARTS











### **BONDERITE** C-MC 3000 HEAVY GREASE











### **BONDERITE** C-MC 3000 WALLS WITH HP



### **BONDERITE** C-MC 3000 PAINTED PARTS









With BONDERITE C-MC 3000

Without BONDERITE C-MC 3000



### **BONDERITE** C-MC 3000 BOGIES WITH HP





#### BONDERITE C-MC 3000 ISOLATOR





#### **GIPRO** - Insulator cleaning

GIPRO tested several agents for easy and t