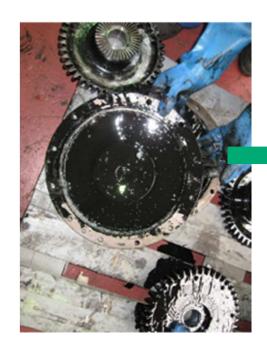

|
|-----------|-------------|--------------------------------------------|
| 20 – 80°C | 12,8 (100%) | 1 – 20 % depending on application and soil |
|           | Composition |                                            |

Nonionic and anionic surfactant Perfume NaOH







#### **BONDERITE** C-MC 3000

























#### **BONDERITE** C-MC 3000 EXTERIOR CLEANING FREIGHT WAGONS













### **BONDERITE** C-MC 3000 EXTERIOR CLEANING LOCOMOTIVES







#### **BONDERITE** C-MC 3000 EXTERIOR CLEANING CARRIAGES

















### **BONDERITE** C-MC 3000 INSECT REMOVAL











## BONDERITE C-MC 3000 UNDERBODY







## BONDERITE C-MC 3000 PANTOGRAPH



#### BONDERITE C-MC 3000 HEAVY SOILED AND GREASY PARTS











### **BONDERITE** C-MC 3000 HEAVY GREASE











### **BONDERITE** C-MC 3000 WALLS WITH HP



### **BONDERITE** C-MC 3000 PAINTED PARTS









With BONDERITE C-MC 3000

Without BONDERITE C-MC 3000



### **BONDERITE** C-MC 3000 BOGIES WITH HP





#### BONDERITE C-MC 3000 ISOLATOR





#### **GIPRO** - Insulator cleaning

GIPRO tested several agents for easy and thorough cleaning of epoxy insulators.

To save the insulator's epoxy surface a basic cleaner is recommended by leading epoxy manufacturers.

The cleaner with the best results was BONDERITE C-MC 3000 which was developped for cleaning rail vehicles



# **BONDERITE** C-MC 3000 FLOORS