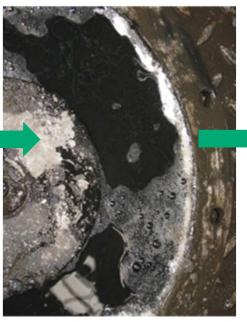

|
|-----------|-------------|--------------------------------------------|
| 20 – 80°C | 12,8 (100%) | 1 – 20 % depending on application and soil |
|           | Composition |                                            |

Nonionic and anionic surfactant Perfume NaOH







#### **BONDERITE** C-MC 3000

























#### **BONDERITE** C-MC 3000 EXTERIOR CLEANING FREIGHT WAGONS













### **BONDERITE** C-MC 3000 EXTERIOR CLEANING LOCOMOTIVES







#### **BONDERITE** C-MC 3000 EXTERIOR CLEANING CARRIAGES

















### **BONDERITE** C-MC 3000 INSECT REMOVAL











## BONDERITE C-MC 3000 UNDERBODY







## BONDERITE C-MC 3000 PANTOGRAPH



#### BONDERITE C-MC 3000 HEAVY SOILED AND GREASY PARTS











### **BONDERITE** C-MC 3000 HEAVY GREASE











### **BONDERITE** C-MC 3000 WALLS WITH HP



### **BONDERITE** C-MC 3000 PAINTED PARTS









With BONDERITE C-MC 3000

Without BONDERITE C-MC 3000



### **BONDERITE** C-MC 3000 BOGIES WITH HP





#### BONDERITE C-MC 3000 ISOLATOR





#### **GIPRO** - Insulator cleaning

GIPRO tested several agents for easy and thorough cleaning of epoxy insulators.

To save the insulator's epoxy surface a basic cleaner is recommended by leading epoxy manufacturers.

The cleaner with the best results was BONDERITE C-MC 3000 which was developped for cleaning rail vehicles



# **BONDERITE** C-MC 3000 FLOORS