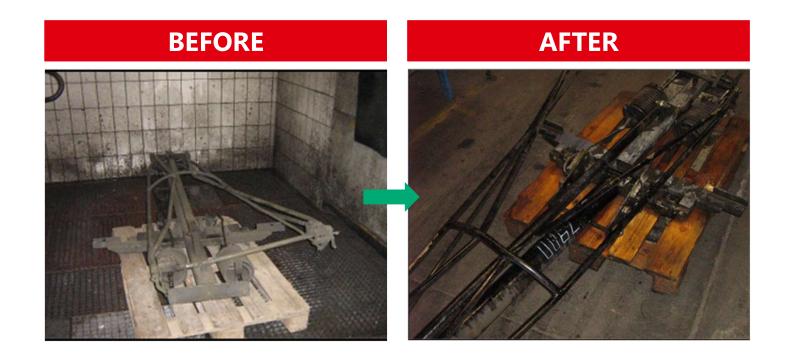

nd the use of BONDERITE C-MC 3000 after graffiti removal

| T°        | рН          | Concentration                              |
|-----------|-------------|--------------------------------------------|
| 20 – 80°C | 12,8 (100%) | 1 – 20 % depending on application and soil |
|           | Composition |                                            |

Nonionic and anionic surfactant Perfume NaOH







#### **BONDERITE** C-MC 3000

























#### **BONDERITE** C-MC 3000 EXTERIOR CLEANING FREIGHT WAGONS













### **BONDERITE** C-MC 3000 EXTERIOR CLEANING LOCOMOTIVES







#### **BONDERITE** C-MC 3000 EXTERIOR CLEANING CARRIAGES

















### **BONDERITE** C-MC 3000 INSECT REMOVAL











## BONDERITE C-MC 3000 UNDERBODY







## BONDERITE C-MC 3000 PANTOGRAPH



#### BONDERITE C-MC 3000 HEAVY SOILED AND GREASY PARTS











### **BONDERITE** C-MC 3000 HEAVY GREASE











### **BONDERITE** C-MC 3000 WALLS WITH HP



### **BONDERITE** C-MC 3000 PAINTED PARTS









With BONDERITE C-MC 3000

Without BONDERITE C-MC 3000



### **BONDERITE** C-MC 3000 BOGIES WITH HP





#### BONDERITE C-MC 3000 ISOLATOR





#### **GIPRO** - Insulator cleaning

GIPRO tested several agents for easy and thorough cleaning of epoxy insulators.

To save the insulator's epoxy surface a basic cleaner is recommended by leading epoxy manufacturers.

The cleaner with the best results was BONDERITE C-MC 3000 which was developped for cleaning rail vehicles



# **BONDERITE** C-MC 3000 FLOORS