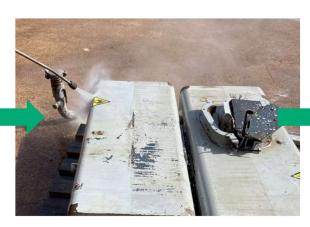

80°C | 12,8 (100%) | 1 – 20 % depending on application and soil |
|           | Composition |                                            |

Nonionic and anionic surfactant Perfume NaOH







#### **BONDERITE** C-MC 3000

























#### **BONDERITE** C-MC 3000 EXTERIOR CLEANING FREIGHT WAGONS













### **BONDERITE** C-MC 3000 EXTERIOR CLEANING LOCOMOTIVES







#### **BONDERITE** C-MC 3000 EXTERIOR CLEANING CARRIAGES

















### **BONDERITE** C-MC 3000 INSECT REMOVAL











## BONDERITE C-MC 3000 UNDERBODY







## BONDERITE C-MC 3000 PANTOGRAPH



#### BONDERITE C-MC 3000 HEAVY SOILED AND GREASY PARTS











### **BONDERITE** C-MC 3000 HEAVY GREASE











### **BONDERITE** C-MC 3000 WALLS WITH HP



### **BONDERITE** C-MC 3000 PAINTED PARTS









With BONDERITE C-MC 3000

Without BONDERITE C-MC 3000



### **BONDERITE** C-MC 3000 BOGIES WITH HP





#### BONDERITE C-MC 3000 ISOLATOR





#### **GIPRO** - Insulator cleaning

GIPRO tested several agents for easy and thorough cleaning of epoxy insulators.

To save the insulator's epoxy surface a basic cleaner is recommended by leading epoxy manufacturers.

The cleaner with the best results was BONDERITE C-MC 3000 which was developped for cleaning rail vehicles



# **BONDERITE** C-MC 3000 FLOORS