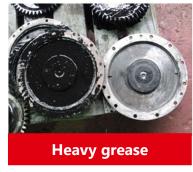

eaning-degreasing efficiency, even at room temperature
- Can be used on all alkali resistant substrates: steel, stainless steel, copper, brass, glass, painted surface...
- Well foaming not disturbing
- Nicely perfumed

#### Safety

- Phosphate, EDTA and NTA free
- VOC free

#### Extra

- Homologations: SNCF NMBS CFL
- Buying customers: SNCF NMBS
- Recommend the use of BONDERITE C-MC 3000 after graffiti removal

| T°        | рН          | Concentration                              |
|-----------|-------------|--------------------------------------------|
| 20 – 80°C | 12,8 (100%) | 1 – 20 % depending on application and soil |
|           | Composition |                                            |

Nonionic and anionic surfactant Perfume NaOH







#### **BONDERITE** C-MC 3000

























#### **BONDERITE** C-MC 3000 EXTERIOR CLEANING FREIGHT WAGONS













### **BONDERITE** C-MC 3000 EXTERIOR CLEANING LOCOMOTIVES







#### **BONDERITE** C-MC 3000 EXTERIOR CLEANING CARRIAGES

















### **BONDERITE** C-MC 3000 INSECT REMOVAL











## BONDERITE C-MC 3000 UNDERBODY







## BONDERITE C-MC 3000 PANTOGRAPH



#### BONDERITE C-MC 3000 HEAVY SOILED AND GREASY PARTS











### **BONDERITE** C-MC 3000 HEAVY GREASE











### **BONDERITE** C-MC 3000 WALLS WITH HP



### **BONDERITE** C-MC 3000 PAINTED PARTS









With BONDERITE C-MC 3000

Without BONDERITE C-MC 3000



### **BONDERITE** C-MC 3000 BOGIES WITH HP





#### BONDERITE C-MC 3000 ISOLATOR





#### **GIPRO** - Insulator cleaning

GIPRO tested several agents for easy and thoro