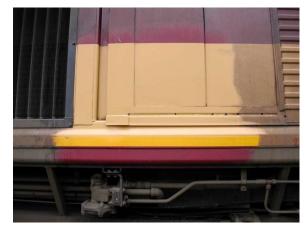

painted surface...
- Well foaming not disturbing
- Nicely perfumed

#### Safety

- Phosphate, EDTA and NTA free
- VOC free

#### Extra

- Homologations: SNCF NMBS CFL
- Buying customers: SNCF NMBS
- Recommend the use of BONDERITE C-MC 3000 after graffiti removal

| T°        | рН          | Concentration                              |
|-----------|-------------|--------------------------------------------|
| 20 – 80°C | 12,8 (100%) | 1 – 20 % depending on application and soil |
|           | Composition |                                            |

Nonionic and anionic surfactant Perfume NaOH







#### **BONDERITE** C-MC 3000

























#### **BONDERITE** C-MC 3000 EXTERIOR CLEANING FREIGHT WAGONS













### **BONDERITE** C-MC 3000 EXTERIOR CLEANING LOCOMOTIVES







#### **BONDERITE** C-MC 3000 EXTERIOR CLEANING CARRIAGES

















### **BONDERITE** C-MC 3000 INSECT REMOVAL











## BONDERITE C-MC 3000 UNDERBODY







## BONDERITE C-MC 3000 PANTOGRAPH



#### BONDERITE C-MC 3000 HEAVY SOILED AND GREASY PARTS











### **BONDERITE** C-MC 3000 HEAVY GREASE











### **BONDERITE** C-MC 3000 WALLS WITH HP



### **BONDERITE** C-MC 3000 PAINTED PARTS









With BONDERITE C-MC 3000

Without BONDERITE C-MC 3000



### **BONDERITE** C-MC 3000 BOGIES WITH HP





#### BONDERITE C-MC 3000 ISOLATOR





#### **GIPRO** - Insulator cleaning

GIPRO tested several agents for easy and thorough cleaning of epoxy insulators.

To save the insulator's epoxy surface a basic cleaner is recommended by leading epoxy manufacturers.

The cleaner w