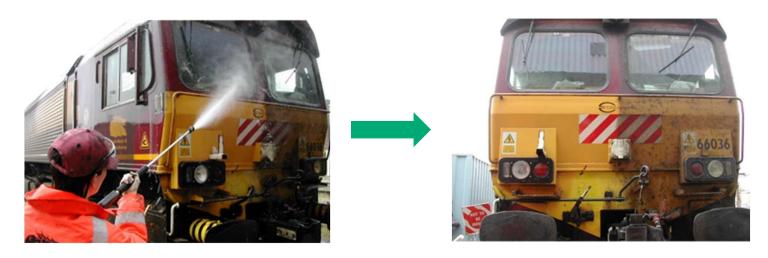

s, painted surface...
- Well foaming not disturbing
- Nicely perfumed

#### Safety

- Phosphate, EDTA and NTA free
- VOC free

#### Extra

- Homologations: SNCF NMBS CFL
- Buying customers: SNCF NMBS
- Recommend the use of BONDERITE C-MC 3000 after graffiti removal

| T°        | рН          | Concentration                              |
|-----------|-------------|--------------------------------------------|
| 20 – 80°C | 12,8 (100%) | 1 – 20 % depending on application and soil |
|           | Composition |                                            |

Nonionic and anionic surfactant Perfume NaOH







#### **BONDERITE** C-MC 3000

























#### **BONDERITE** C-MC 3000 EXTERIOR CLEANING FREIGHT WAGONS













### **BONDERITE** C-MC 3000 EXTERIOR CLEANING LOCOMOTIVES







#### **BONDERITE** C-MC 3000 EXTERIOR CLEANING CARRIAGES

















### **BONDERITE** C-MC 3000 INSECT REMOVAL











## BONDERITE C-MC 3000 UNDERBODY







## BONDERITE C-MC 3000 PANTOGRAPH



#### BONDERITE C-MC 3000 HEAVY SOILED AND GREASY PARTS











### **BONDERITE** C-MC 3000 HEAVY GREASE











### **BONDERITE** C-MC 3000 WALLS WITH HP



### **BONDERITE** C-MC 3000 PAINTED PARTS









With BONDERITE C-MC 3000

Without BONDERITE C-MC 3000



### **BONDERITE** C-MC 3000 BOGIES WITH HP





#### BONDERITE C-MC 3000 ISOLATOR





#### **GIPRO** - Insulator cleaning

GIPRO tested several agents for easy and thorough cleaning of epoxy insulators.

To save the insulator's epoxy surface a basic cleaner is recommended by leading epoxy manufacturers.

The cleaner