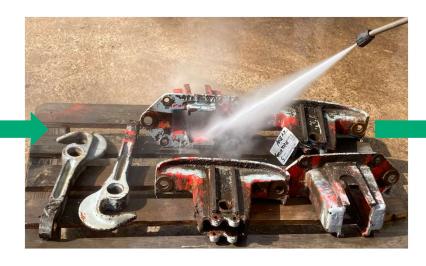

T°        | рН          | Concentration                              |
|-----------|-------------|--------------------------------------------|
| 20 – 80°C | 12,8 (100%) | 1 – 20 % depending on application and soil |
|           | Composition |                                            |

Nonionic and anionic surfactant Perfume NaOH







#### **BONDERITE** C-MC 3000

























#### **BONDERITE** C-MC 3000 EXTERIOR CLEANING FREIGHT WAGONS













### **BONDERITE** C-MC 3000 EXTERIOR CLEANING LOCOMOTIVES







#### **BONDERITE** C-MC 3000 EXTERIOR CLEANING CARRIAGES

















### **BONDERITE** C-MC 3000 INSECT REMOVAL











## BONDERITE C-MC 3000 UNDERBODY







## BONDERITE C-MC 3000 PANTOGRAPH



#### BONDERITE C-MC 3000 HEAVY SOILED AND GREASY PARTS











### **BONDERITE** C-MC 3000 HEAVY GREASE











### **BONDERITE** C-MC 3000 WALLS WITH HP



### **BONDERITE** C-MC 3000 PAINTED PARTS









With BONDERITE C-MC 3000

Without BONDERITE C-MC 3000



### **BONDERITE** C-MC 3000 BOGIES WITH HP





#### BONDERITE C-MC 3000 ISOLATOR





#### **GIPRO** - Insulator cleaning

GIPRO tested several agents for easy and thorough cleaning of epoxy insulators.

To save the insulator's epoxy surface a basic cleaner is recommended by leading epoxy manufacturers.

The cleaner with the best results was BONDERITE C-MC 3000 which was developped for cleaning rail vehicles



# **BONDERITE** C-MC 3000 FLOORS