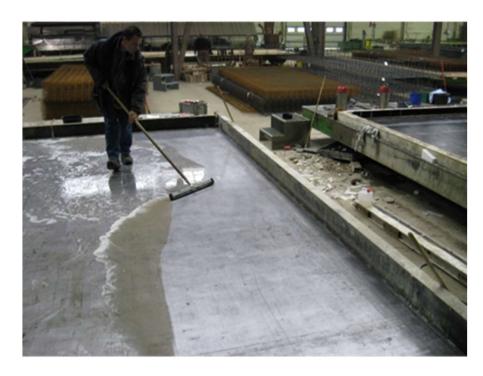

## BONDERITE C-MC 3000 UNDERBODY







## BONDERITE C-MC 3000 PANTOGRAPH



#### BONDERITE C-MC 3000 HEAVY SOILED AND GREASY PARTS











### **BONDERITE** C-MC 3000 HEAVY GREASE











### **BONDERITE** C-MC 3000 WALLS WITH HP



### **BONDERITE** C-MC 3000 PAINTED PARTS









With BONDERITE C-MC 3000

Without BONDERITE C-MC 3000



### **BONDERITE** C-MC 3000 BOGIES WITH HP





#### BONDERITE C-MC 3000 ISOLATOR





#### **GIPRO** - Insulator cleaning

GIPRO tested several agents for easy and thorough cleaning of epoxy insulators.

To save the insulator's epoxy surface a basic cleaner is recommended by leading epoxy manufacturers.

The cleaner with the best results was BONDERITE C-MC 3000 which was developped for cleaning rail vehicles



# **BONDERITE** C-MC 3000 FLOORS