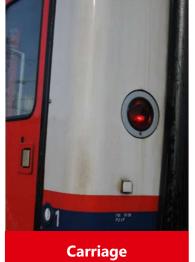

ng-degreasing efficiency, even at room temperature
- Can be used on all alkali resistant substrates: steel, stainless steel, copper, brass, glass, painted surface...
- Well foaming not disturbing
- Nicely perfumed

#### Safety

- Phosphate, EDTA and NTA free
- VOC free

#### Extra

- Homologations: SNCF NMBS CFL
- Buying customers: SNCF NMBS
- Recommend the use of BONDERITE C-MC 3000 after graffiti removal

| T°        | рН          | Concentration                              |
|-----------|-------------|--------------------------------------------|
| 20 – 80°C | 12,8 (100%) | 1 – 20 % depending on application and soil |
|           | Composition |                                            |

Nonionic and anionic surfactant Perfume NaOH







#### **BONDERITE** C-MC 3000

























#### **BONDERITE** C-MC 3000 EXTERIOR CLEANING FREIGHT WAGONS













### **BONDERITE** C-MC 3000 EXTERIOR CLEANING LOCOMOTIVES







#### **BONDERITE** C-MC 3000 EXTERIOR CLEANING CARRIAGES

















### **BONDERITE** C-MC 3000 INSECT REMOVAL











## BONDERITE C-MC 3000 UNDERBODY







## BONDERITE C-MC 3000 PANTOGRAPH



#### BONDERITE C-MC 3000 HEAVY SOILED AND GREASY PARTS











### **BONDERITE** C-MC 3000 HEAVY GREASE











### **BONDERITE** C-MC 3000 WALLS WITH HP



### **BONDERITE** C-MC 3000 PAINTED PARTS









With BONDERITE C-MC 3000

Without BONDERITE C-MC 3000



### **BONDERITE** C-MC 3000 BOGIES WITH HP





#### BONDERITE C-MC 3000 ISOLATOR





#### **GIPRO** - Insulator cleaning

GIPRO tested several agents for easy and thorough