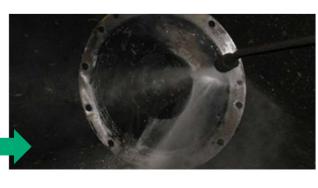

|
|-----------|-------------|--------------------------------------------|
| 20 – 80°C | 12,8 (100%) | 1 – 20 % depending on application and soil |
|           | Composition |                                            |

Nonionic and anionic surfactant Perfume NaOH







#### **BONDERITE** C-MC 3000

























#### **BONDERITE** C-MC 3000 EXTERIOR CLEANING FREIGHT WAGONS













### **BONDERITE** C-MC 3000 EXTERIOR CLEANING LOCOMOTIVES







#### **BONDERITE** C-MC 3000 EXTERIOR CLEANING CARRIAGES

















### **BONDERITE** C-MC 3000 INSECT REMOVAL











## BONDERITE C-MC 3000 UNDERBODY







## BONDERITE C-MC 3000 PANTOGRAPH



#### BONDERITE C-MC 3000 HEAVY SOILED AND GREASY PARTS











### **BONDERITE** C-MC 3000 HEAVY GREASE











### **BONDERITE** C-MC 3000 WALLS WITH HP



### **BONDERITE** C-MC 3000 PAINTED PARTS









With BONDERITE C-MC 3000

Without BONDERITE C-MC 3000



### **BONDERITE** C-MC 3000 BOGIES WITH HP





#### BONDERITE C-MC 3000 ISOLATOR





#### **GIPRO** - Insulator cleaning

GIPRO tested several agents for easy and thorough cleaning of epoxy insulators.

To save the insulator's epoxy surface a basic cleaner is recommended by leading epoxy manufacturers.

The cleaner with the best results was BONDERITE C-MC 3000 which was developped for cleaning rail vehicles



# **BONDERITE** C-MC 3000 FLOORS