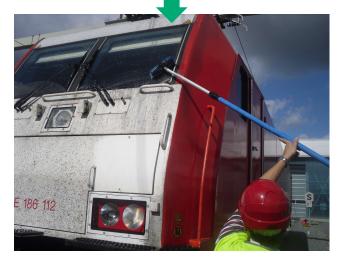

# Extra

- Homologations: SNCF NMBS CFL
- Buying customers: SNCF NMBS
- Recommend the use of BONDERITE C-MC 3000 after graffiti removal

| T°        | рН          | Concentration                              |
|-----------|-------------|--------------------------------------------|
| 20 – 80°C | 12,8 (100%) | 1 – 20 % depending on application and soil |
|           | Composition |                                            |

Nonionic and anionic surfactant Perfume NaOH







#### **BONDERITE** C-MC 3000

























#### **BONDERITE** C-MC 3000 EXTERIOR CLEANING FREIGHT WAGONS













### **BONDERITE** C-MC 3000 EXTERIOR CLEANING LOCOMOTIVES







#### **BONDERITE** C-MC 3000 EXTERIOR CLEANING CARRIAGES

















### **BONDERITE** C-MC 3000 INSECT REMOVAL











## BONDERITE C-MC 3000 UNDERBODY







## BONDERITE C-MC 3000 PANTOGRAPH



#### BONDERITE C-MC 3000 HEAVY SOILED AND GREASY PARTS











### **BONDERITE** C-MC 3000 HEAVY GREASE











### **BONDERITE** C-MC 3000 WALLS WITH HP



### **BONDERITE** C-MC 3000 PAINTED PARTS









With BONDERITE C-MC 3000

Without BONDERITE C-MC 3000



### **BONDERITE** C-MC 3000 BOGIES WITH HP





#### BONDERITE C-MC 3000 ISOLATOR





#### **GIPRO** - Insulator cleaning

GIPRO tested several agents for easy and thorough cleaning of epoxy insulators.

To save the insulator's epoxy surface a basic cleaner is recommended by leading epoxy manufacturers.

The cleaner with the best results was BONDERITE C-MC 3000 which was developped for cleaning rail vehicles



# **BONDERITE** C-MC 3000 FLOORS