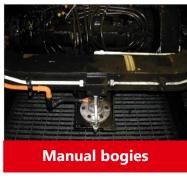

igh cleaning-degreasing efficiency, even at room temperature
- Can be used on all alkali resistant substrates: steel, stainless steel, copper, brass, glass, painted surface...
- Well foaming not disturbing
- Nicely perfumed

#### Safety

- Phosphate, EDTA and NTA free
- VOC free

#### Extra

- Homologations: SNCF NMBS CFL
- Buying customers: SNCF NMBS
- Recommend the use of BONDERITE C-MC 3000 after graffiti removal

| T°        | рН          | Concentration                              |
|-----------|-------------|--------------------------------------------|
| 20 – 80°C | 12,8 (100%) | 1 – 20 % depending on application and soil |
|           | Composition |                                            |

Nonionic and anionic surfactant Perfume NaOH







#### **BONDERITE** C-MC 3000

























#### **BONDERITE** C-MC 3000 EXTERIOR CLEANING FREIGHT WAGONS













### **BONDERITE** C-MC 3000 EXTERIOR CLEANING LOCOMOTIVES







#### **BONDERITE** C-MC 3000 EXTERIOR CLEANING CARRIAGES

















### **BONDERITE** C-MC 3000 INSECT REMOVAL











## BONDERITE C-MC 3000 UNDERBODY







## BONDERITE C-MC 3000 PANTOGRAPH



#### BONDERITE C-MC 3000 HEAVY SOILED AND GREASY PARTS











### **BONDERITE** C-MC 3000 HEAVY GREASE











### **BONDERITE** C-MC 3000 WALLS WITH HP



### **BONDERITE** C-MC 3000 PAINTED PARTS









With BONDERITE C-MC 3000

Without BONDERITE C-MC 3000



### **BONDERITE** C-MC 3000 BOGIES WITH HP





#### BONDERITE C-MC 3000 ISOLATOR





#### **GIPRO** - Insulator cleaning

GIPRO tested several agents for easy and