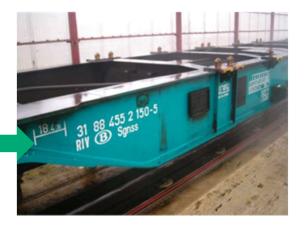

ali resistant substrates: steel, stainless steel, copper, brass, glass, painted surface...
- Well foaming not disturbing
- Nicely perfumed

#### Safety

- Phosphate, EDTA and NTA free
- VOC free

#### Extra

- Homologations: SNCF NMBS CFL
- Buying customers: SNCF NMBS
- Recommend the use of BONDERITE C-MC 3000 after graffiti removal

| T°        | рН          | Concentration                              |
|-----------|-------------|--------------------------------------------|
| 20 – 80°C | 12,8 (100%) | 1 – 20 % depending on application and soil |
|           | Composition |                                            |

Nonionic and anionic surfactant Perfume NaOH







#### **BONDERITE** C-MC 3000

























#### **BONDERITE** C-MC 3000 EXTERIOR CLEANING FREIGHT WAGONS













### **BONDERITE** C-MC 3000 EXTERIOR CLEANING LOCOMOTIVES







#### **BONDERITE** C-MC 3000 EXTERIOR CLEANING CARRIAGES

















### **BONDERITE** C-MC 3000 INSECT REMOVAL











## BONDERITE C-MC 3000 UNDERBODY







## BONDERITE C-MC 3000 PANTOGRAPH



#### BONDERITE C-MC 3000 HEAVY SOILED AND GREASY PARTS











### **BONDERITE** C-MC 3000 HEAVY GREASE











### **BONDERITE** C-MC 3000 WALLS WITH HP



### **BONDERITE** C-MC 3000 PAINTED PARTS









With BONDERITE C-MC 3000

Without BONDERITE C-MC 3000



### **BONDERITE** C-MC 3000 BOGIES WITH HP





#### BONDERITE C-MC 3000 ISOLATOR





#### **GIPRO** - Insulator cleaning

GIPRO tested several agents for easy and thorough cleaning of epoxy insulators.

To save the insulator's epoxy surface a basi