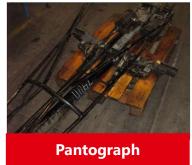

cleaning-degreasing efficiency, even at room temperature
- Can be used on all alkali resistant substrates: steel, stainless steel, copper, brass, glass, painted surface...
- Well foaming not disturbing
- Nicely perfumed

#### Safety

- Phosphate, EDTA and NTA free
- VOC free

#### Extra

- Homologations: SNCF NMBS CFL
- Buying customers: SNCF NMBS
- Recommend the use of BONDERITE C-MC 3000 after graffiti removal

| T°        | рН          | Concentration                              |
|-----------|-------------|--------------------------------------------|
| 20 – 80°C | 12,8 (100%) | 1 – 20 % depending on application and soil |
|           | Composition |                                            |

Nonionic and anionic surfactant Perfume NaOH







#### **BONDERITE** C-MC 3000

























#### **BONDERITE** C-MC 3000 EXTERIOR CLEANING FREIGHT WAGONS













### **BONDERITE** C-MC 3000 EXTERIOR CLEANING LOCOMOTIVES







#### **BONDERITE** C-MC 3000 EXTERIOR CLEANING CARRIAGES

















### **BONDERITE** C-MC 3000 INSECT REMOVAL











## BONDERITE C-MC 3000 UNDERBODY







## BONDERITE C-MC 3000 PANTOGRAPH



#### BONDERITE C-MC 3000 HEAVY SOILED AND GREASY PARTS











### **BONDERITE** C-MC 3000 HEAVY GREASE











### **BONDERITE** C-MC 3000 WALLS WITH HP



### **BONDERITE** C-MC 3000 PAINTED PARTS









With BONDERITE C-MC 3000

Without BONDERITE C-MC 3000



### **BONDERITE** C-MC 3000 BOGIES WITH HP





#### BONDERITE C-MC 3000 ISOLATOR





#### **GIPRO** - Insulator cleaning

GIPRO tested several agents for easy and tho