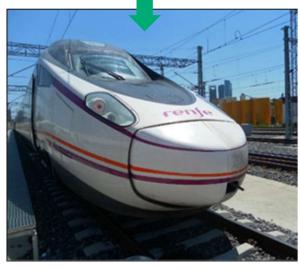

#### Extra

- Homologations: SNCF NMBS CFL
- Buying customers: SNCF NMBS
- Recommend the use of BONDERITE C-MC 3000 after graffiti removal

| T°        | рН          | Concentration                              |
|-----------|-------------|--------------------------------------------|
| 20 – 80°C | 12,8 (100%) | 1 – 20 % depending on application and soil |
|           | Composition |                                            |

Nonionic and anionic surfactant Perfume NaOH







#### **BONDERITE** C-MC 3000

























#### **BONDERITE** C-MC 3000 EXTERIOR CLEANING FREIGHT WAGONS













### **BONDERITE** C-MC 3000 EXTERIOR CLEANING LOCOMOTIVES







#### **BONDERITE** C-MC 3000 EXTERIOR CLEANING CARRIAGES

















### **BONDERITE** C-MC 3000 INSECT REMOVAL











## BONDERITE C-MC 3000 UNDERBODY







## BONDERITE C-MC 3000 PANTOGRAPH



#### BONDERITE C-MC 3000 HEAVY SOILED AND GREASY PARTS











### **BONDERITE** C-MC 3000 HEAVY GREASE











### **BONDERITE** C-MC 3000 WALLS WITH HP



### **BONDERITE** C-MC 3000 PAINTED PARTS









With BONDERITE C-MC 3000

Without BONDERITE C-MC 3000



### **BONDERITE** C-MC 3000 BOGIES WITH HP





#### BONDERITE C-MC 3000 ISOLATOR





#### **GIPRO** - Insulator cleaning

GIPRO tested several agents for easy and thorough cleaning of epoxy insulators.

To save the insulator's epoxy surface a basic cleaner is recommended by leading epoxy manufacturers.

The cleaner with the best results was BONDERITE C-MC 3000 which was developped for cleaning rail vehicles



# **BONDERITE** C-MC 3000 FL