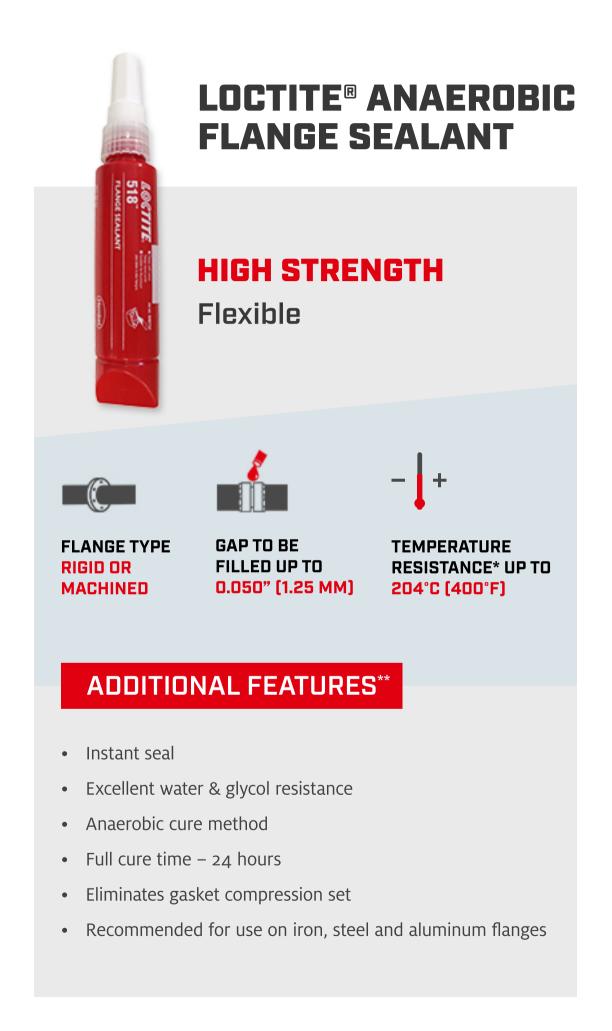

TO FIND THE IDEAL LOCTITE FOR YOUR FLANGE SEALING NEEDS, **JUST ANSWER THREE WHATS:** 

**FLANGE TYPE** (RIGID OR STAMPED) **GAP TO BE FILLED TEMPERATURE RESISTANCE** 

**SUPERIOR FLEXIBILITY** 

**GAP TO BE TEMPERATURE** FILLED UP TO **RESISTANCE\* UP TO** 0.390" (9.90 MM) 385°C (725°F)