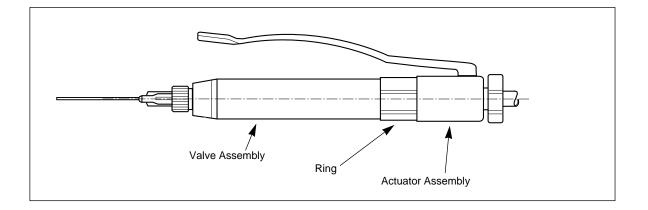

## **Removing Valve Assembly**

- Hold valve assembly in hand.
- While holding valve in hand, rotate ring clockwise until valve assembly is disengaged from actuator assembly.
- Next, pull valve assembly, including product feedline, out through the actuator assembly.

## Installing New Valve Assembly #97999

- First, insert the product feedline through the hole in the actuator assembly and pull through.
- While holding valve in hand, engage the valve into the ring, rotate ring counterclockwise until hand tightened.
- Prime the hand-held applicator as shown in section 5.1.1 of the applicator's instruction manual.