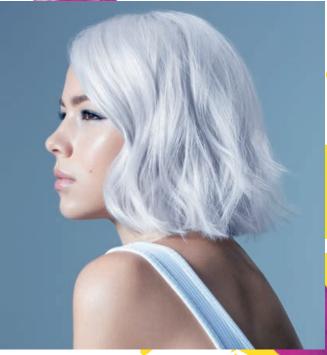

## #COOLBLONDE

Refresh pre-lightened base or refresh colour placement services

To perfectly balance between root and mid-lengths and ends after a pre-lightening service.

## #NEUTRALBLONDE

Refresh balayage\*

To extend clean blonde tonal quality and to guarantee an even colour progression.

\*Balayage technique applied previously