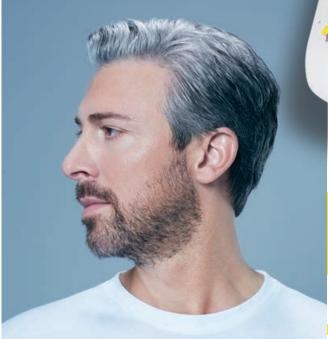

### #DADDYCOOL

Refresh - Men´s service

To refine non - pigmented hair and add cool and metallic reflections.