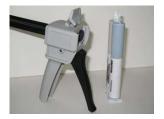

## Equipment Instruction Sheet 8901295

- 1. Insert Plunger, track side down, into the slots on the front face of the dispenser. Push up on the metal lever on the back and slide the plunger full length into the dispenser
- 2. Lift up the cartridge holding tab on the top of the dispenser to expose the slots that hold the dual cartridge

- 3. Slide the cartridge into the dual slots. The dual plunger rods will line up properly with each cavity
- 4. Lower the cartridge holding tab back down to secure the cartridge in place. Dispense product by squeezing the trigger