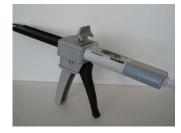

## Equipment Instruction Sheet 8901295

- 1. Insert Plunger, track side down, into the slots on the front face of the dispenser. Push up on the metal lever on the back and slide the plunger full length into the dispenser
- 2. Lift up the cartridge holding tab on the top of the dispenser to expose the slots that hold the dual cartridge

- 3. Slide the cartridge into the dual slots. The dual plunger rods will line up properly with each cavity
- 4. Lower the cartridge holding tab back down to secure the cartridge in place. Dispense product by squeezing the trigger