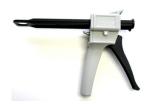

## Equipment Instruction Sheet 8901295

- 1. Insert Plunger, track side down, into the slots on the front face of the dispenser. Push up on the metal lever on the back and slide the plunger full length into the dispenser
- 2. Lift up the cartridge holding tab on the top of the dispenser to expose the slots that hold the dual cartridge





- 3. Slide the cartridge into the dual slots. The dual plunger rods will line up properly with each cavity
- 4. Lower the cartridge holding tab back down to secure the cartridge in place. Dispense product by squeezing the trigger





Loctite<sup>®</sup> 75ml Dual Cartridge Dispenser

**Part Number 1058071**