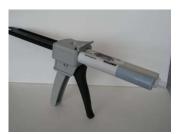

## Equipment Instruction Sheet 8901295

- 1. Insert Plunger, track side down, into the slots on the front face of the dispenser. Push up on the metal lever on the back and slide the plunger full length into the dispenser
- 2. Lift up the cartridge holding tab on the top of the dispenser to expose the slots that hold the dual cartridge

- 3. Slide the cartridge into the dual slots. The dual plunger rods will line up properly with each cavity
- 4. Lower the cartridge holding tab back down to secure the cartridge in place. Dispense product by squeezing the trigger