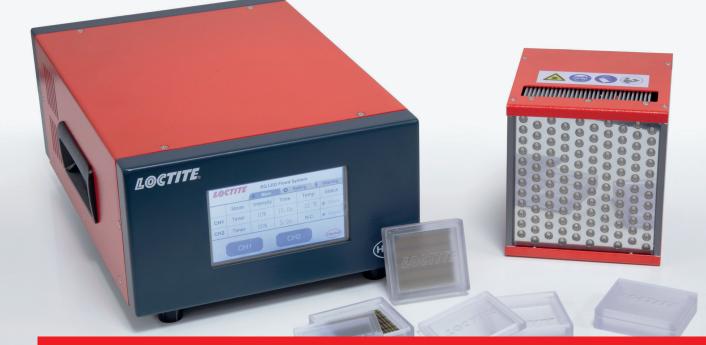

## LOCTITE CL42 HIGH INTENSITY LED FLOOD SYSTEM.

The LOCTITE CL42 System is a high intensity LED flood system specifically designed to cure LOCTITE light-cure adhesives. The large area flood allows for easy curing of large part assemblies and the LED heads can be stacked side-by-side, further expanding the curing area if needed. The system can be easily integrated into either benchtop or fully-automated processes, and a plug-and-play, fully-enclosed cure chamber is an available option.

## **PRODUCT FEATURES:**

- High intensity up to 2,5 W/cm<sup>2</sup>
- Large cure area 100 mm x 100 mm
- 405 nm and 365 nm options
- Side-by-side stacking of floodlight heads
- Dual-channel controller with intensity adjustment
- Colour touch screen
- LED temperature monitoring

## SYSTEM COMPONENTS

| IDH #   | Description                |
|---------|----------------------------|
| 2804955 | CL42 LED Flood Head 365 nm |
| 2804956 | CL42 LED Flood Head 405 nm |
| 2804957 | CL42 LED Flood Controller  |

## PARTS AND ACCESSORIES (OPTIONAL)

| IDH #   | Description                         |
|---------|-------------------------------------|
| 2804959 | CL42 LED Flood Chamber              |
| 2804958 | CL42 LED Head Connection Cable      |
| 2804960 | CL42 Flood Chamber Connection Cable |

## **CL42 LED FLOOD CHAMBER**

The CL42 LED flood chamber offers plug-and-play integration with the LOCTITE CL42 LED flood system. The chamber features an adjustable parts table, ESD safety door with window, and can accommodate up to two CL42 LED flood heads. The compact design allows for storage of the flood controller underneath the unit to optimise the footprint.