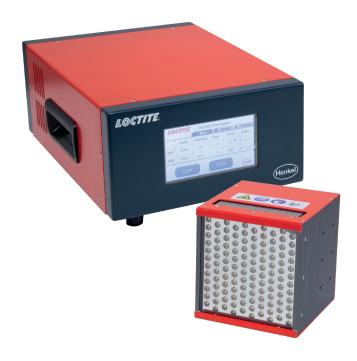

## LOCTITE CL42 HIGH INTENSITY LED FLOOD SYSTEM.

The LOCTITE CL42 System is a high intensity LED flood system specifically designed to cure LOCTITE light-cure adhesives. The large area flood allows for easy curing of large part assemblies and the LED heads can be stacked side-by-side, further expanding the curing area if needed. The system can be easily integrated into either benchtop or fully-automated processes, and a plug-and-play, fully-enclosed cure chamber is an available option.

## **PRODUCT FEATURES:**

- High intensity up to 2,5 W/cm<sup>2</sup>
- Large cure area 100 mm x 100 mm
- 405 nm and 365 nm options
- Side-by-side stacking of floodlight heads
- Dual-channel controller with intensity adjustment
- Colour touch screen
- LED temperature monitoring

## SYSTEM COMPONENTS

| IDH #   | Description                |
|---------|----------------------------|
| 2804955 | CL42 LED Flood Head 365 nm |
| 2804956 | CL42 LED Flood Head 405 nm |
| 2804957 | CL42 LED Flood Controller  |